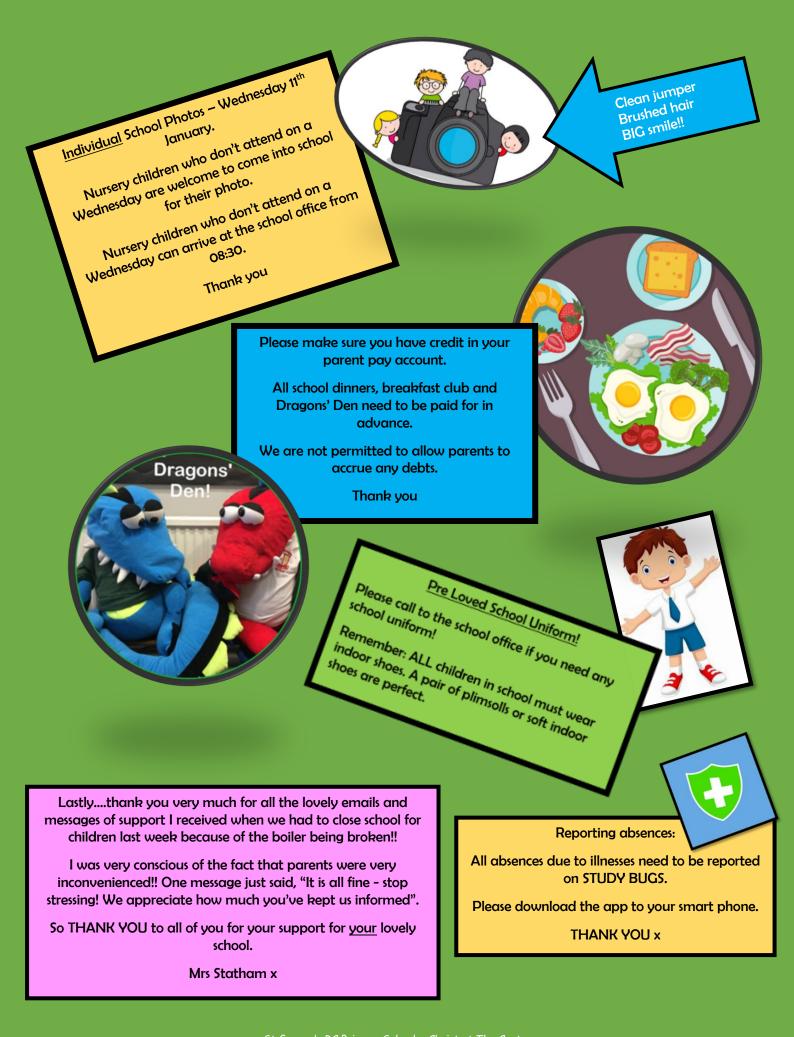

|
| Wednesday 12 <sup>th</sup> July      | Sports day!! Different classes at different times – will be sent nearer the time                                                               |
| Wednesday 19 <sup>th</sup> July      | End of year reports out to parents                                                                                                             |
| Thursday 20 <sup>th</sup> July       | Year 6 leavers' Awards Ceremony ~ in school celebration just for children                                                                      |
| Friday 21st July                     | LAST DAY OF SCHOOL TODAY!!! WHOLE SCHOOL picnic for children                                                                                   |











stgeorgesrcprimaryyork